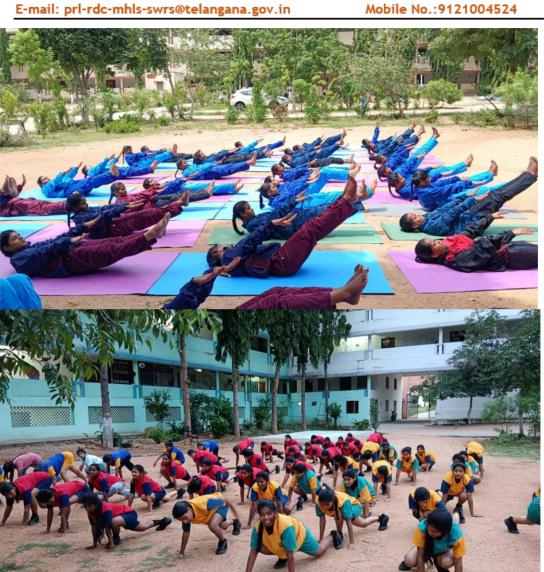

#### **YOGA:**

Yoga is vital for students because it effectively reduces stress and improves academic performance, mental wellbeing, and self- regulation. Research has shown that yoga has numerous beneficial effects on students on multiple levels. Students who have taken up yoga report drastic changes in how they anticipate stress and approach problems. These students feel more relaxed, relieved, and confident that there is always a way to tackle issue. In addition, the state of peace and serenity boosts hormones. The physical benefits of yoga are invaluable, particularly if we consider that students spend hours sitting on uncomfortable chairs while at school, and it continues athome. Therefore, doing yoga will help them develop their bodies properly.

#### INTERNATIONAL YOGA DAY

19-3-2023

E-mail: prl-rdc-mhls-swrs@telangana.gov.in

**Students Doing Yoga** 

E-mail: prl-rdc-mhls-swrs@telangana.gov.in

Yoga Asanas

T.S. W.Res. Degree College (Women) Mattendra Hills, Hyderabad-500060

E-mail: prl-rdc-mhls-swrs@telangana.gov.in

Mobile No.:9121004524

Meditation

Mobile No.:9121004524

E-mail: prl-rdc-mhls-swrs@telangana.gov.in

Yoga Aasanas

Mobile No.:9121004524

E-mail: prl-rdc-mhls-swrs@telangana.gov.in

Yoga Postures

E-mail: prl-rdc-mhls-swrs@telangana.gov.in Mobile No.:9121004524