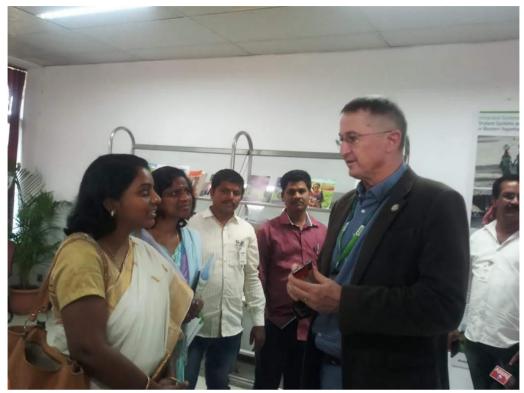

### MEDICAL CAMPS CONDUCTED AT OUR COLLEGE CAMP FOR ANAEMIA EVALUATION

Most of our students are anaemic, this was analysed by the team from NIN, who have done detailed blood analysis of our students in 2019. In fact, in a move to address nutritional problem among adolescent girls, the International Crops Research Institute for Semi-Arid Tropics (ICRISAT) and National Institute of Nutrition (NIN), a wing of Indian Council of Medical Research (ICMR), launched a project called 'Iron for Adolescents' or 'FeFA' on Friday. The term FeFa has been chosen as Fe is the symbol of iron while 'FA stands for For Adolescents'.

Team from NIN, including Dr. Devraj and Dr. Sakethram, have initiated the study for gut microbiota of students given IFA supplementation. Students were explained about the project and were asked to fill a medical form to give details about their health-related information. Body weight, Blood pressure and body temperature were also measured. Few of our faculty have also participated in this project. The project is still ongoing and has been on hold since COVID-19 lockdown.

Dr. Peter Carberry, director general of ICRISAT, and Dr. R. Hemalatha, director of NIN, at the launch of millet bar.

E-mail: prl-rdc-mhls-swrs@telangana.gov.in

Mobile No.:9121004524

Our principal, Dr. G. Nirupa interacting with Dr. Carberry