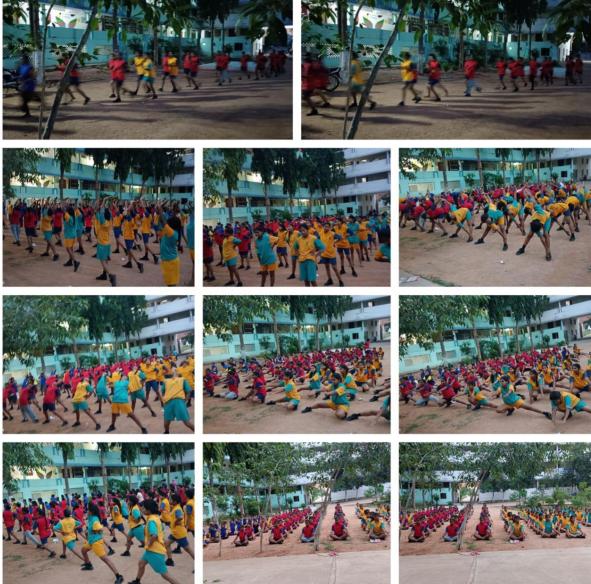

**Daily Physical Fitness** 

Physical Activity or exercise can improve your health and reduce the risk of developing

several diseases. In our college daily morning and evening physical activities were conducted

to improve physical fitness among the students. It maintains the body healthy and flexible and

cures diseases. Most importantly, regular activity can improve your quality of life.

Daily physical fitness activities in college are designed to promote a healthy and active

lifestyleamong students, ensuring they maintain physical well-being alongside their academic

pursuits. The routine begins with an early start at 5 AM, encouraging students to develop the

habit of waking up early. This is followed by a roll call on the ground, to bring about a sense of

discipline and punctuality. The morning session from 5.15 to 6 AM includes stretching,

exercise and jogging, providing a vigorous start to the day and helping to boost energy levels,

improve cardiovascular health, and enhance overall fitness.

In the evening, from 5.30 to 6.30 PM, students engage in another session of physical activities,

which include a variety of exercises, dance routines like Zumba, and traditional sports such as

khokho and kabaddi. Additionally, students have the option to play badminton, chess, carroms,

and throw ball, catering to different interests and fitness levels. These activities not only

promote physical health but also encourage teamwork, strategic thinking, and social

interaction. By incorporating a diverse range of activities, the college ensures that students find

enjoyment and motivation in their fitness routines, leading to a balanced and healthy lifestyle.

Mobile No.:9121004524

E-mail: prl-rdc-mhls-swrs@telangana.gov.in

**Physical Activities by Students** 

E-mail: prl-rdc-mhls-swrs@telangana.gov.in