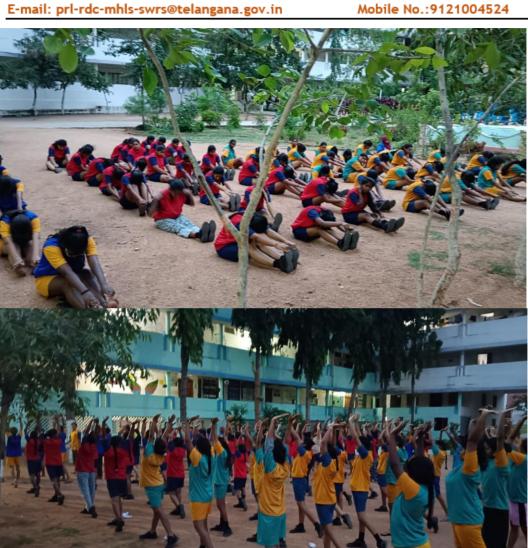

**Daily Physical Fitness** 

Physical Activity or exercise can improve your health and reduce the risk of developing

several diseases. In our college daily morning and evening physical activities were conducted

to improve physical fitness among the students. It maintains the body healthy and flexible and

cures diseases. Most importantly, regular activity can improve your quality of life.

Daily physical fitness activities in college are designed to promote a healthy and active

lifestyleamong students, ensuring they maintain physical well-being alongside their academic

pursuits. The routine begins with an early start at 5 AM, encouraging students to develop the

habit of waking up early. This is followed by a roll call on the ground, to bring about a sense of

discipline and punctuality. The morning session from 5.15 to 6 AM includes stretching,

exercise and jogging, providing a vigorous start to the day and helping to boost energy levels,

improve cardiovascular health, and enhance overall fitness.

In the evening, from 5.30 to 6.30 PM, students engage in another session of physical activities,

which include a variety of exercises, dance routines like Zumba, and traditional sports such as

khokho and kabaddi. Additionally, students have the option to play badminton, chess, carroms,

and throw ball, catering to different interests and fitness levels. These activities not only

promote physical health but also encourage teamwork, strategic thinking, and social

interaction. By incorporating a diverse range of activities, the college ensures that students find

enjoyment and motivation in their fitness routines, leading to a balanced and healthy lifestyle.

Mobile No.:9121004524

E-mail: prl-rdc-mhls-swrs@telangana.gov.in

**Physical Activities by Students** 

E-mail: prl-rdc-mhls-swrs@telangana.gov.in

#### **YOGA:**

Yoga is vital for students because it effectively reduces stress and improves academic performance, mental wellbeing, and self- regulation. Research has shown that yoga has numerous beneficial effects on students on multiple levels. Students who have taken up yoga report drastic changes in how they anticipate stress and approach problems. These students feel more relaxed, relieved, and confident that there is always a way to tackle issue. In addition, the state of peace and serenity boosts hormones. The physical benefits of yoga are invaluable, particularly if we consider that students spend hours sitting on uncomfortable chairs while at school, and it continues athome. Therefore, doing yoga will help them develop their bodies properly.