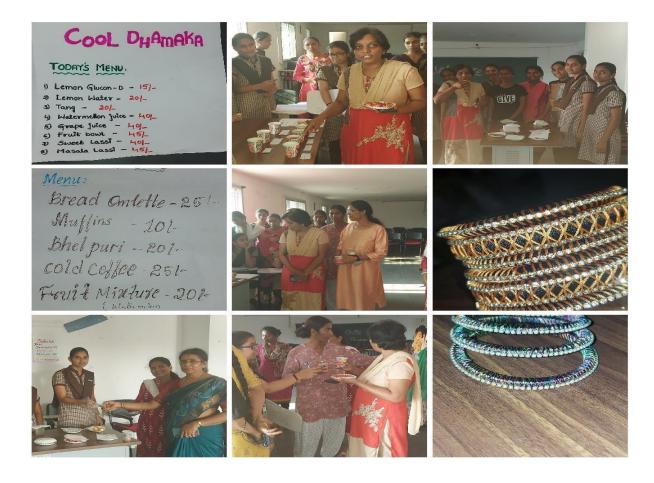

#### 5.1.2. Capacity Development and Skills Enhancement activities are organized for improving students' capability

#### 5.1.2 Capacity building and skills enhancement initiatives taken by the institution include the following:

#### 1. Soft skills, 2. Language & Communication skills, 3. Life Skills (Yoga, Physical Fitness, health and hygiene), 4. ICT/ Computing skills

| Year    | Name of the program               | Period (from date- to date)                                                       | No. of students<br>enrolled |  |
|---------|-----------------------------------|-----------------------------------------------------------------------------------|-----------------------------|--|
|         | Language and Communication Skills | All through the year twice a week                                                 | 276                         |  |
| 2018-19 | Physical Fitness                  | All through the year every morning and evening                                    | 276                         |  |
|         | Health and Hygiene                | All through the year                                                              | 276                         |  |
|         |                                   |                                                                                   |                             |  |
|         | Language and Communication Skills | All through the year twice a week                                                 | 473                         |  |
| 2019-20 |                                   | All through the year twice a week  All through the year every morning and evening | 473<br>473                  |  |