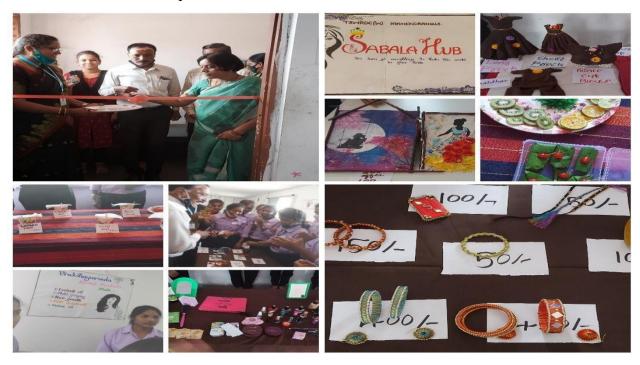

#### 5.1.2. Capacity Development and Skills Enhancement activities are organized for improving students' capability

#### 5.1.2 Capacity building and skills enhancement initiatives taken by the institution include the following:

#### 1. Soft skills, 2. Language & Communication skills, 3. Life Skills (Yoga, Physical Fitness, health and hygiene), 4. ICT/ Computing skills

| Year    | Name of the program               | Period (from date- to date)                                                       | No. of students<br>enrolled |  |
|---------|-----------------------------------|-----------------------------------------------------------------------------------|-----------------------------|--|
|         | Language and Communication Skills | All through the year twice a week                                                 | 276                         |  |
| 2018-19 | Physical Fitness                  | All through the year every morning and evening                                    | 276                         |  |
|         | Health and Hygiene                | All through the year                                                              | 276                         |  |
|         |                                   |                                                                                   |                             |  |
|         | Language and Communication Skills | All through the year twice a week                                                 | 473                         |  |
| 2019-20 |                                   | All through the year twice a week  All through the year every morning and evening | 473<br>473                  |  |