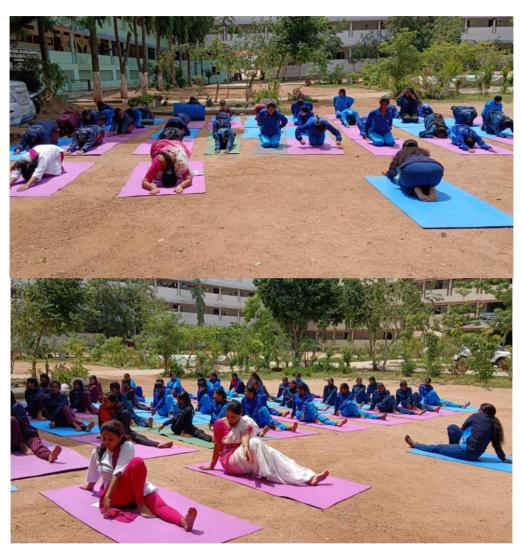

#### **YOGA:**

Yoga is vital for students because it effectively reduces stress and improves academic performance, mental wellbeing, and self- regulation. Research has shown that yoga has numerous beneficial effects on students on multiple levels. Students who have taken up yoga report drastic changes in how they anticipate stress and approach problems. These students feel more relaxed, relieved, and confident that there is always a way to tackle issue. In addition, the state of peace and serenity boosts hormones. The physical benefits of yoga are invaluable, particularly if we consider that students spend hours sitting on uncomfortable chairs while at school, and it continues athome. Therefore, doing yoga will help them develop their bodies properly.

#### INTERNATIONAL YOGA DAY

19-3-2023

E-mail: prl-rdc-mhls-swrs@telangana.gov.in

**Students Doing Yoga** 

E-mail: prl-rdc-mhls-swrs@telangana.gov.in

Yoga Asanas

T.S. W.Res. Degree College (Women) Mattendra Hills, Hyderabad-500060