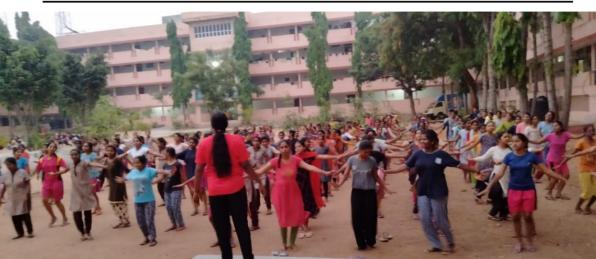

In the evening, from 5.30 to 6.30 PM, students engage in another session of physical activities,

which include a variety of exercises, dance routines like Zumba, and traditional sports such as

khokho and kabaddi. Additionally, students have the option to play badminton, chess, carroms,

and throw ball, catering to different interests and fitness levels. These activities not only

promote physical health but also encourage teamwork, strategic thinking, and social

interaction. By incorporating a diverse range of activities, the college ensures that students find

enjoyment and motivation in their fitness routines, leading to a balanced and healthy lifestyle.

Mobile No.:9121004524

E-mail: prl-rdc-mhls-swrs@telangana.gov.in

**Physical Activities by Students** 

E-mail: prl-rdc-mhls-swrs@telangana.gov.in