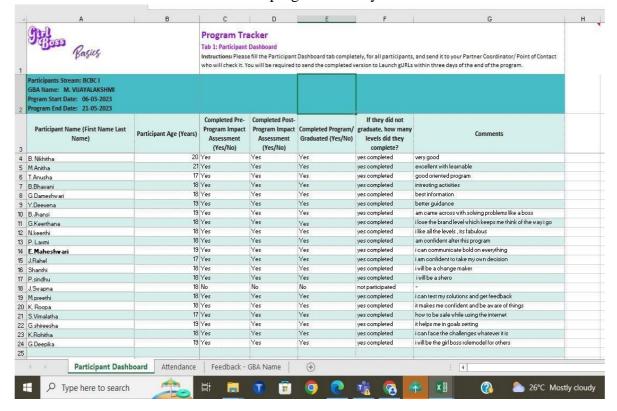

#### 5.1.2. Capacity Development and Skills Enhancement activities are organized for improving students' capability

#### 5.1.2 Capacity building and skills enhancement initiatives taken by the institution include the following:

#### 1. Soft skills, 2. Language & Communication skills, 3. Life Skills (Yoga, Physical Fitness, health and hygiene), 4. ICT/ Computing skills

| Year    | Name of the program               | Period (from date- to date)                                                       | No. of students<br>enrolled |  |
|---------|-----------------------------------|-----------------------------------------------------------------------------------|-----------------------------|--|
|         | Language and Communication Skills | All through the year twice a week                                                 | 276                         |  |
| 2018-19 | Physical Fitness                  | All through the year every morning and evening                                    | 276                         |  |
|         | Health and Hygiene                | All through the year                                                              | 276                         |  |
|         |                                   |                                                                                   |                             |  |
|         | Language and Communication Skills | All through the year twice a week                                                 | 473                         |  |
| 2019-20 |                                   | All through the year twice a week  All through the year every morning and evening | 473<br>473                  |  |

Degree College (Women) Mahendra Hisls, Hyderabad-500060

Mobile No.:9121004524

E-mail: prl-rdc-mhls-swrs@telangana.gov.in

| 2020 21 | Language and<br>Communication Skills  | All through the year twice a week                |     |
|---------|---------------------------------------|--------------------------------------------------|-----|
|         | Physical Fitness                      | All through the year every morning and evening   | 608 |
| 2020-21 | Health and Hygiene                    | All through the year                             | 608 |
|         | Girl Boss                             | Weekly 3 hrs (Total 45 hrs)                      | 45  |
|         | Yoga                                  | All through the year twice a week                | 608 |
|         | Savitribai Phule<br>Cooperative Store | The store runs twice a week all through the year | 11  |
|         | Language and<br>Communication Skills  | All through the year twice a week                | 601 |
| 2021-22 | Physical Fitness                      | All through the year every morning and evening   | 601 |
|         | Health and Hygiene                    | All through the year                             | 601 |
|         | Language and<br>Communication Skills  | All through the year twice a week                | 568 |
|         | Physical Fitness                      | All through the year every morning and evening   | 568 |
| 2022-23 | Health and Hygiene                    | All through the year                             | 568 |
|         | Yoga                                  | All through the year twice a week                | 568 |
|         | Girl Boss                             | Weekly 3 hrs (Total 45 hrs)                      | 20  |
|         | Digital Literacy                      | One week every year                              | 568 |