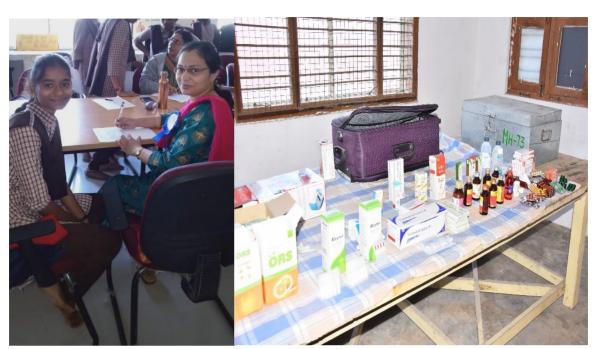

**Kanti Velugu Program** was conducted by the government of Telangana at our college campus for all students and faculty. Objectives of the camp were: (i) to conduct eye screening & vision test (ii) provide spectacles free of cost (iii) arrange for surgeries and other treatments free of cost (iv) provide medicines for common eye ailments (v) educate students on prevention of serious disabling eye diseases.

#### PANACEA WELLNESS CENTRE

The college has a wellness centre intended to address students' immediate health care needs in the residential institution. It is equipped with basic facilities like medicines, medical equipment, cots, etc., The health supervisor checks the students daily and caters to their medical needs. She directly reports to the principal and technically to the Panacea command centre. Every day the list of sick students with their complaints and UIDs is entered on SIFNOTE. In case of any emergency, they are first taken to the nearest PHC(UPHC Rangasaipet). If required they are then shifted to a higher health centre/district hospital.

#### **Equipments at the Wellness center:**

- Digital BP Apparatus, Digital Thermometer, IR Thermometer
- Pulse oximeter
- Weighing machine and Height chart to measure BMI
- Steam inhalers
- Nebuliser
- Emergency/Necessary medicines are always available at wellness center