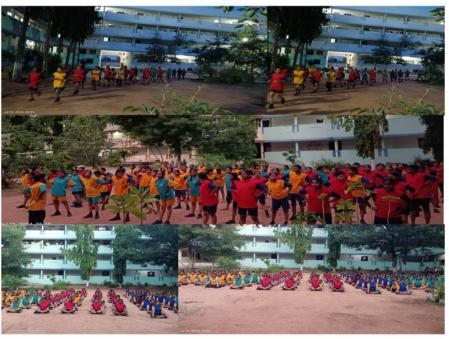

lifestyleamong students, ensuring they maintain physical well-being alongside their academic

pursuits. The routine begins with an early start at 5 AM, encouraging students to develop the

habit of waking up early. This is followed by a roll call on the ground, to bring about a sense of

discipline and punctuality. The morning session from 5.15 to 6 AM includes stretching,

exercise and jogging, providing a vigorous start to the day and helping to boost energy levels,

improve cardiovascular health, and enhance overall fitness.

In the evening, from 5.30 to 6.30 PM, students engage in another session of physical activities,

which include a variety of exercises, dance routines like Zumba, and traditional sports such as

khokho and kabaddi. Additionally, students have the option to play badminton, chess, carroms,

and throw ball, catering to different interests and fitness levels. These activities not only

promote physical health but also encourage teamwork, strategic thinking, and social

interaction. By incorporating a diverse range of activities, the college ensures that students find