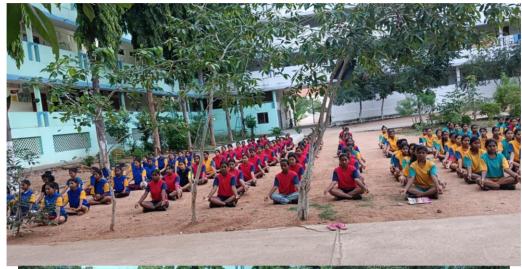

#### **YOGA:**

Yoga is vital for students because it effectively reduces stress and improves academic performance, mental wellbeing, and self- regulation. Research has shown that yoga has numerous beneficial effects on students on multiple levels. Students who have taken up yoga report drastic changes in how they anticipate stress and approach problems. These students feel more relaxed, relieved, and confident that there is always a way to tackle issue. In addition, the state of peace and serenity boosts hormones. The physical benefits of yoga are invaluable, particularly if we consider that students spend hours sitting on uncomfortable chairs while at school, and it continues athome. Therefore, doing yoga will help them develop their bodies properly.

#### INTERNATIONAL YOGA DAY

19-3-2023

E-mail: prl-rdc-mhls-swrs@telangana.gov.in

**Students Doing Yoga** 

E-mail: prl-rdc-mhls-swrs@telangana.gov.in

Yoga Asanas

T.S. W.Res. Degree College (Women) Mattendra Hills, Hyderabad-500060