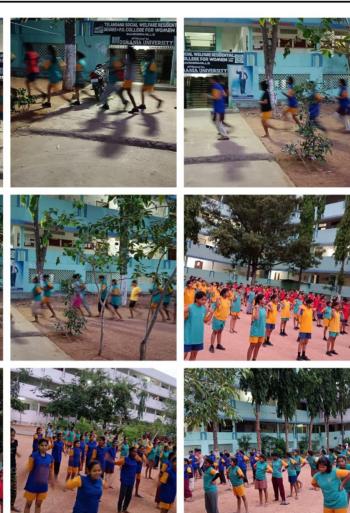

**Daily Physical Fitness** 

Physical Activity or exercise can improve your health and reduce the risk of developing

several diseases. In our college daily morning and evening physical activities were conducted

to improve physical fitness among the students. It maintains the body healthy and flexible and

cures diseases. Most importantly, regular activity can improve your quality of life.

Daily physical fitness activities in college are designed to promote a healthy and active

lifestyleamong students, ensuring they maintain physical well-being alongside their academic

pursuits. The routine begins with an early start at 5 AM, encouraging students to develop the

habit of waking up early. This is followed by a roll call on the ground, to bring about a sense of

discipline and punctuality. The morning session from 5.15 to 6 AM includes stretching,

exercise and jogging, providing a vigorous start to the day and helping to boost energy levels,

improve cardiovascular health, and enhance overall fitness.

enjoyment and motivation in their fitness routines, leading to a balanced and healthy lifestyle.

Mobile No.:9121004524

E-mail: prl-rdc-mhls-swrs@telangana.gov.in

**Physical Activities by Students** 

E-mail: prl-rdc-mhls-swrs@telangana.gov.in

Mobile No.:9121004524

**Ground Activities** 

Mobile No.:9121004524

E-mail: prl-rdc-mhls-swrs@telangana.gov.in

**Early Morning Exercises** 

E-mail: prl-rdc-mhls-swrs@telangana.gov.in

Mobile No.:9121004524

**Indoor Games** 