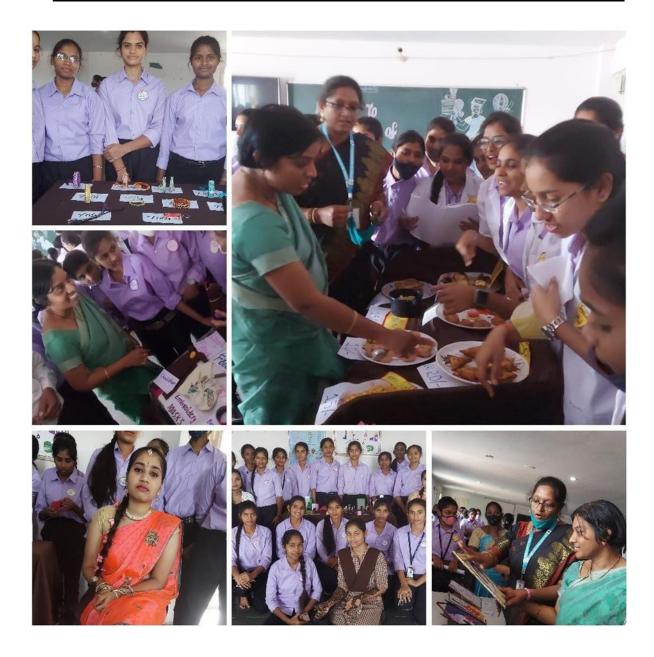

#### 5.1.2. Capacity Development and Skills Enhancement activities are organized for improving students' capability

#### 5.1.2 Capacity building and skills enhancement initiatives taken by the institution include the following:

#### 1. Soft skills, 2. Language & Communication skills, 3. Life Skills (Yoga, Physical Fitness, health and hygiene), 4. ICT/ Computing skills

| Year    | Name of the program               | Period (from date- to date)                                                       | No. of students<br>enrolled |  |
|---------|-----------------------------------|-----------------------------------------------------------------------------------|-----------------------------|--|
|         | Language and Communication Skills | All through the year twice a week                                                 | 276                         |  |
| 2018-19 | Physical Fitness                  | All through the year every morning and evening                                    | 276                         |  |
|         | Health and Hygiene                | All through the year                                                              | 276                         |  |
|         |                                   |                                                                                   |                             |  |
|         | Language and Communication Skills | All through the year twice a week                                                 | 473                         |  |
| 2019-20 |                                   | All through the year twice a week  All through the year every morning and evening | 473<br>473                  |  |