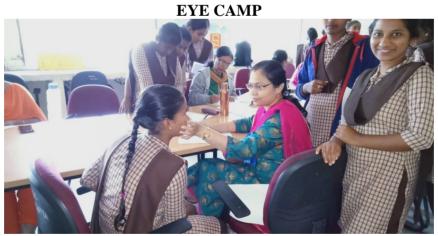

**Kanti Velugu Program** was conducted by the government of Telangana at our college campus for all students and faculty. Objectives of the camp were: (i) to conduct eye screening & vision test (ii) provide spectacles free of cost (iii) arrange for surgeries and other treatments free of cost (iv) provide medicines for common eye ailments (v) educate students on prevention of serious disabling eye diseases.