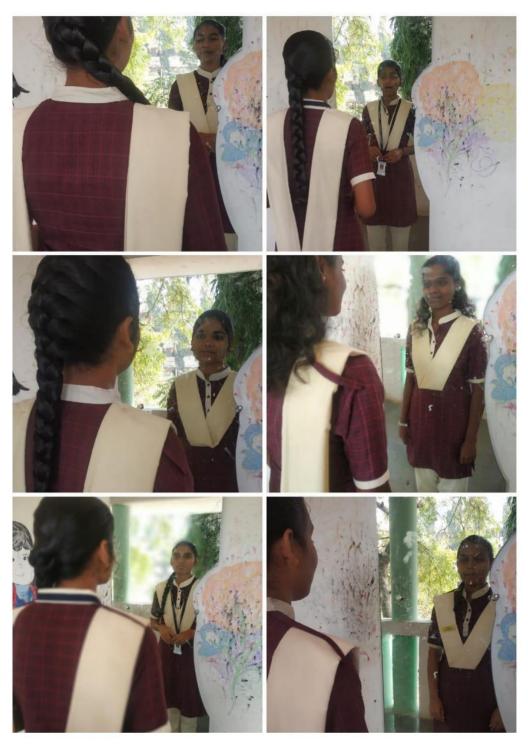

#### **Communication Skills through Mirror Project**

Our college has introduced Mirror Project to develop the communication skill and the self-confidence of the students.

As part of mirror project college provide a big size mirror, each student can speak her self infront of mirror, by continuing this practice students can improve communication skill as well as self-confidence.

Students have been participating in mirror projects, as part of this students have been speaking in front of the mirror about the following topics-

- Experiences
- **❖** Self introduction
- ❖ Social welfare education system
- ❖ Interested subject
- Online shopping
- News analysis
- **❖** Subject explanation
- ❖ About role model
- **❖** About education system
- Corona effects
- **❖** Daily activities
- ❖ Self-analysis etc.,

With mirror projects, students are able to improve their communication skills, public speaking, confidence, clarity on the topic etc

E-mail: prl-rdc-mhls-swrs@telangana.gov.in

Mobile No.:9121004524

Sindhu, Ramya, Vaishnavi Discussing their life goals in front of mirror, Anusha, Swathi, Mounika introducing themselves in front of mirror