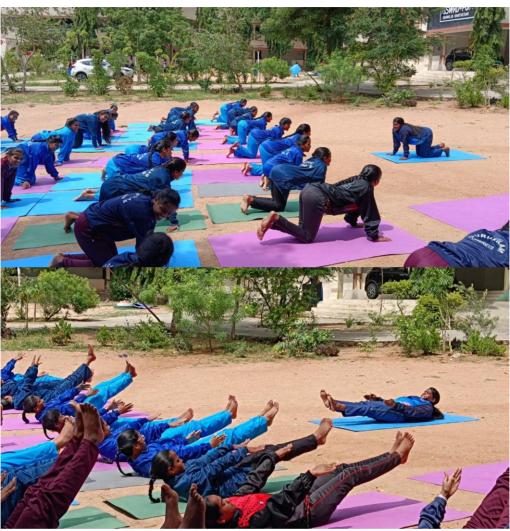

#### **YOGA:**

Yoga is vital for students because it effectively reduces stress and improves academic performance, mental wellbeing, and self- regulation. Research has shown that yoga has numerous beneficial effects on students on multiple levels. Students who have taken up yoga report drastic changes in how they anticipate stress and approach problems. These students feel more relaxed, relieved, and confident that there is always a way to tackle issue. In addition, the state of peace and serenity boosts hormones. The physical benefits of yoga are invaluable, particularly if we consider that students spend hours sitting on uncomfortable chairs while at school, and it continues athome. Therefore, doing yoga will help them develop their bodies properly.

#### INTERNATIONAL YOGA DAY

19-3-2023

E-mail: prl-rdc-mhls-swrs@telangana.gov.in

**Students Doing Yoga** 

E-mail: prl-rdc-mhls-swrs@telangana.gov.in

Yoga Asanas

T.S. W.Res. Degree College (Women) Mattendra Hills, Hyderabad-500060