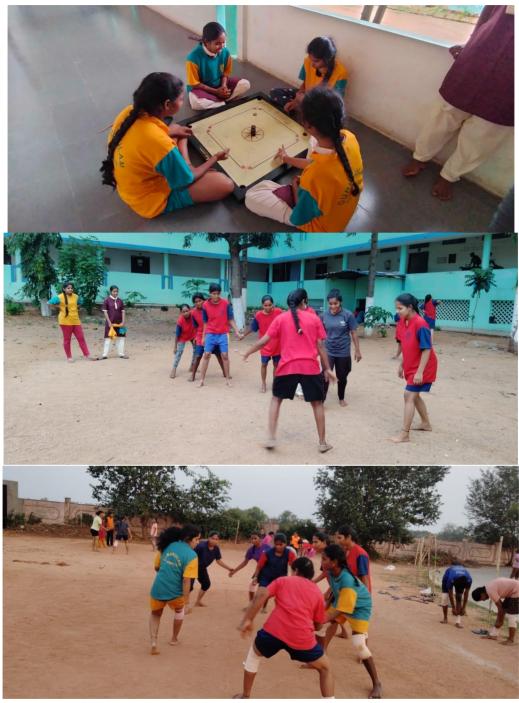

In the evening, from 5.30 to 6.30 PM, students engage in another session of physical activities,

which include a variety of exercises, dance routines like Zumba, and traditional sports such as

khokho and kabaddi. Additionally, students have the option to play badminton, chess, carroms,

and throw ball, catering to different interests and fitness levels. These activities not only

promote physical health but also encourage teamwork, strategic thinking, and social

interaction. By incorporating a diverse range of activities, the college ensures that students find

Mobile No.:9121004524

**Ground Activities** 

Mobile No.:9121004524

E-mail: prl-rdc-mhls-swrs@telangana.gov.in

**Early Morning Exercises** 

E-mail: prl-rdc-mhls-swrs@telangana.gov.in

Mobile No.:9121004524

**Indoor Games** 

E-mail: prl-rdc-mhls-swrs@telangana.gov.in

Mobile No.:9121004524

**Ground Activities** 

E-mail: prl-rdc-mhls-swrs@telangana.gov.in

Mobile No.:9121004524

**Physical Activities** 

**Throw Ball** 

E-mail: prl-rdc-mhls-swrs@telangana.gov.in