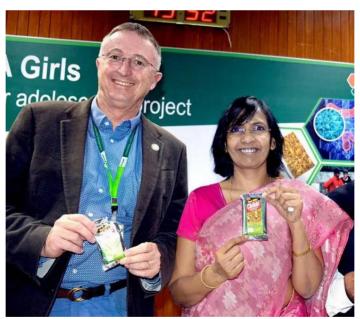

### MEDICAL CAMPS CONDUCTED AT OUR COLLEGE CAMP FOR ANAEMIA EVALUATION

Most of our students are anaemic, this was analysed by the team from NIN, who have done detailed blood analysis of our students in 2019. In fact, in a move to address nutritional problem among adolescent girls, the International Crops Research Institute for Semi-Arid Tropics (ICRISAT) and National Institute of Nutrition (NIN), a wing of Indian Council of Medical Research (ICMR), launched a project called 'Iron for Adolescents' or 'FeFA' on Friday. The term FeFa has been chosen as Fe is the symbol of iron while 'FA stands for For Adolescents'.

An MoU to this effect was signed by Dr. Peter Carberry, director general of ICRISAT, and Dr. R. Hemalatha, director of NIN. Along with officials, they released a flyer of millet bar that would be supplied to the girls.

Dr. Peter Carberry, director general of ICRISAT, and Dr. R. Hemalatha, director of NIN, at the launch of millet bar.

E-mail: prl-rdc-mhls-swrs@telangana.gov.in

Mobile No.:9121004524

Our principal, Dr. G. Nirupa interacting with Dr. Carberry