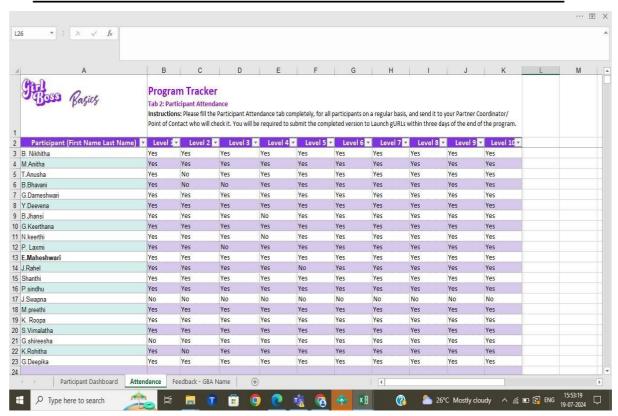

#### 5.1.2. Capacity Development and Skills Enhancement activities are organized for improving students' capability

#### 5.1.2 Capacity building and skills enhancement initiatives taken by the institution include the following:

#### 1. Soft skills, 2. Language & Communication skills, 3. Life Skills (Yoga, Physical Fitness, health and hygiene), 4. ICT/ Computing skills

| Year    | Name of the program               | Period (from date- to date)                                                       | No. of students<br>enrolled |  |
|---------|-----------------------------------|-----------------------------------------------------------------------------------|-----------------------------|--|
|         | Language and Communication Skills | All through the year twice a week                                                 | 276                         |  |
| 2018-19 | Physical Fitness                  | All through the year every morning and evening                                    | 276                         |  |
|         | Health and Hygiene                | All through the year                                                              | 276                         |  |
|         |                                   |                                                                                   |                             |  |
|         | Language and Communication Skills | All through the year twice a week                                                 | 473                         |  |
| 2019-20 |                                   | All through the year twice a week  All through the year every morning and evening | 473<br>473                  |  |

Degree College (Women) Mahendra Hisls, Hyderabad-500060

Mobile No.:9121004524

E-mail: prl-rdc-mhls-swrs@telangana.gov.in

| 2020 21 | Language and<br>Communication Skills  | All through the year twice a week                |     |
|---------|---------------------------------------|--------------------------------------------------|-----|
|         | Physical Fitness                      | All through the year every morning and evening   | 608 |
| 2020-21 | Health and Hygiene                    | All through the year                             | 608 |
|         | Girl Boss                             | Weekly 3 hrs (Total 45 hrs)                      | 45  |
|         | Yoga                                  | All through the year twice a week                | 608 |
|         | Savitribai Phule<br>Cooperative Store | The store runs twice a week all through the year | 11  |
|         | Language and<br>Communication Skills  | All through the year twice a week                | 601 |
| 2021-22 | Physical Fitness                      | All through the year every morning and evening   | 601 |
|         | Health and Hygiene                    | All through the year                             | 601 |
|         | Language and<br>Communication Skills  | All through the year twice a week                | 568 |
|         | Physical Fitness                      | All through the year every morning and evening   | 568 |
| 2022-23 | Health and Hygiene                    | All through the year                             | 568 |
|         | Yoga                                  | All through the year twice a week                | 568 |
|         | Girl Boss                             | Weekly 3 hrs (Total 45 hrs)                      | 20  |
|         | Digital Literacy                      | One week every year                              | 568 |