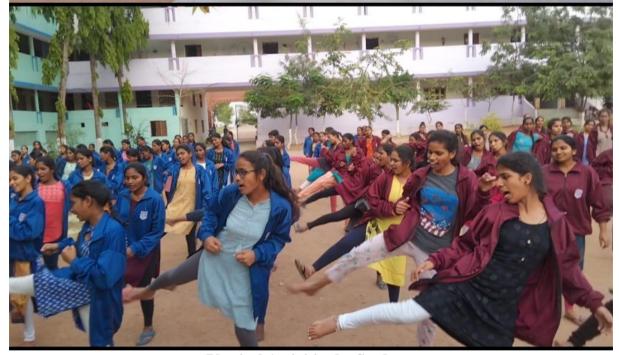

In the evening, from 5.30 to 6.30 PM, students engage in another session of physical activities,

which include a variety of exercises, dance routines like Zumba, and traditional sports such as

khokho and kabaddi. Additionally, students have the option to play badminton, chess, carroms,

and throw ball, catering to different interests and fitness levels. These activities not only

promote physical health but also encourage teamwork, strategic thinking, and social

interaction. By incorporating a diverse range of activities, the college ensures that students find

enjoyment and motivation in their fitness routines, leading to a balanced and healthy lifestyle.

Mobile No.:9121004524

E-mail: prl-rdc-mhls-swrs@telangana.gov.in

**Physical Activities by Students** 

E-mail: prl-rdc-mhls-swrs@telangana.gov.in