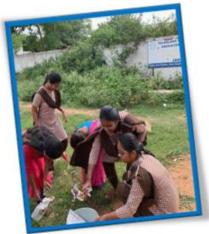

C(W) MAHENDRA HILLS conducts Swachh Campus on every second Saturday of the month, to provide guidance to students on various aspects of swachhta for a clean and green campus.

Principal
T.S. W.Res.
Degree College (Women)
Mahendia Hills, Hyderabed-500060

•

- The main aim of this activity is to build swachhta skills in students and ensure they take ownership of maintaining swachh campus.
- In this camp students learn and develop a structured curriculum on environmental hygiene, sanitization and waste management.



- The Swachh campus activity has made our students aware of cleanliness and students have to stop throwing wrappers of eatables on roads & stop others from doing the same.
- It has also promoted the use of dustbins.
- Students along with faculty participate in this activity.





• Principal **Dr. G. Nirupa** actively participated in Swachh campus.



• Parents also participated in this drive by cleaning their surroundings.



# The implementation of green technologies within a wide range of campus activities













## DISABLED-FRIENDLY, BARRIER FREE ENVIRONMENT